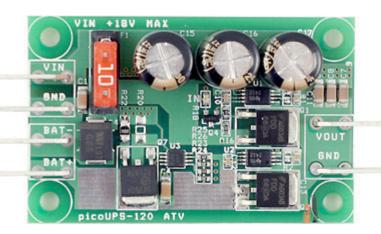

69.95 EUR incl. 19% VAT, plus shipping

- UPS!
- 12A max!

Support: Manual [EN] | Diagram

The picoUPS-120-ATV is a small yet powerful UPS (uninterruptible power supply) solution. The picoUPS-120-ATV was conveniently design to be compatible with quarter brick PSU standard (58 x 36mm).

The picoPSU-120-ATV ensures uninterrupted power for your electronics by automatically switching in between a DC input source (13-18V) and a Lead Acid (SLA battery). The switching in between the power sources is instantaneous, thus allowing smooth, uninterrupted device operation. The picoUPS-120-ATV also has a built-in, 1.2A fast battery charger unit.

## **Technical specifications**

- Input : 6-18VDC

- Max. Load: 6A fanless / 10A fan

- Peak Load : 12A

- Dimensions : 58 x 36 x 20 mm (1U kompatibel)

- Weight : 30g - Efficiency : 95%